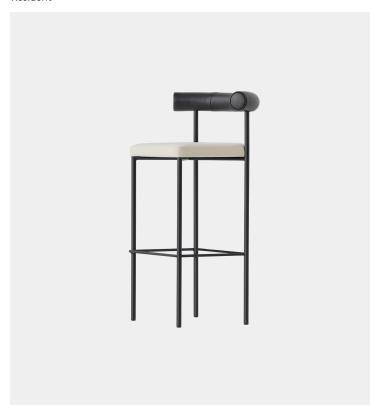

# Kashmir Stool

Resident

### Product Type Stool

The Kashmir collection is an exercise in the essential and makes its statement at a low volume.

The steel frame of the Kashmir Barstool calls to mind the simplicity of iconic Modernist furniture design, offset by a tailored back-rest, where the circular stitching detail gives the piece a subtle sense of modern craftsmanship.

Offering a high level of refinement and a level of comfort and support that envelops the sitter, this piece will perform equally well in an office, cafe or home.