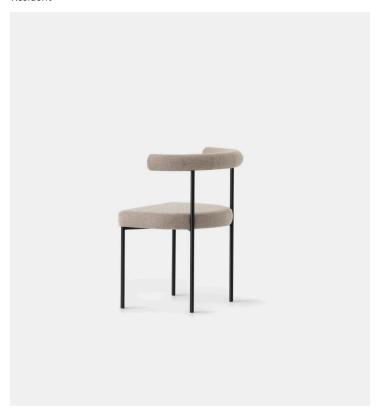

## Kashmir Chair

Resident

## **Product Type** Dining Chair

The Kashmir collection is an exercise in the essential and speaks in low volume, it's steel frame references a simplicity from the past which is offset by a tailored back-rest. These refined details envelops the sitter and provides generous comfort and support in all positions. Circular stitching details incorporated into the backrest give these pieces a strong sense of modern craftsmanship. This collection will perform equally as well in an office cafe or home.