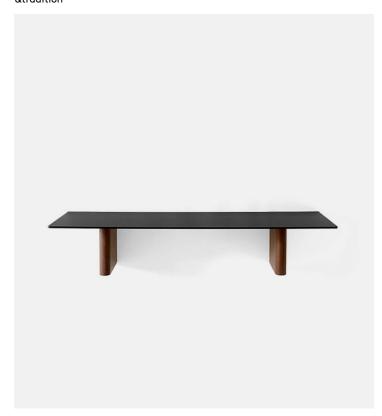

## Product Type Shelving

The Column shelves bring order to clutter in a supremely simple design comprising two iconic shapes that can be configured according to mood. English designer John Astbury questions the purpose of a design as his starting point, paring back to its purest form before crafting objects that can make a difference to our lives. Case in point: the Column shelves, a series of two archetypal shapes in a soft expression — simple and unassuming without imposing their presence on a space.