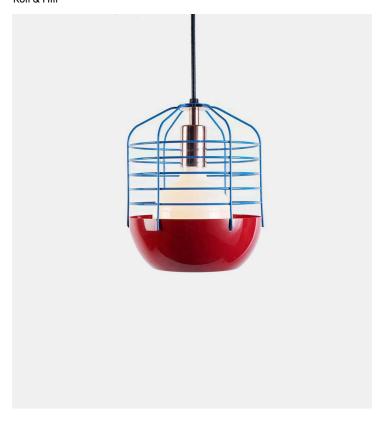

## Bluff City 8 - inch

## Product Type Ceiling

Bluff City merges a traditional pendant shade and a wire cage into an industrially inspired but refined pendant. A variety of finish combinations gives the light a vaguely postmodern feel that echoes the Memphis movement. However, the Tennessee town, known as Bluff City, was the inspiration for the series.