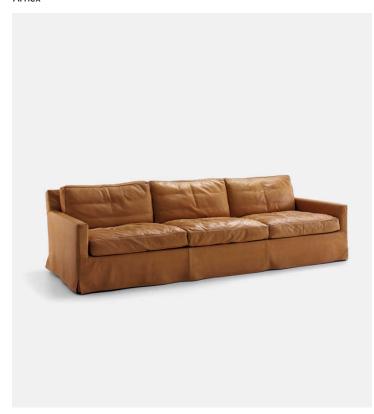

# Cousy Arflex

### Product Type sofa

Following his minimalist and rigorous stylistic line, Vincent Van Duysen has signed a new system of seating, called Cousy, which has been created in various versions: sofa in three different sizes, armchair, pouf and chaise lounge. The solid beechwood structure is covered with differentiated density polyurethane foam and fibre cover. The backrest and the rigid and small-sized armrests welcome large cushions stuffed with polyurethane foam and feather. Fully removable cover, except for leather version.