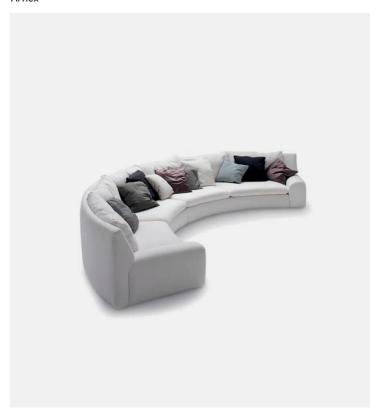

## Ben Ben pt.1

## Product Type Sofa

"Reviving" the model Bengodi, designed in 1974, and proposing it again this year, has been an Arflex's choice, sure that people likes it today as well as during those years. "I can assure – Arch. Cini Boeri writes – that the back and soft cushion will follow your body and you can obviously fall asleep.