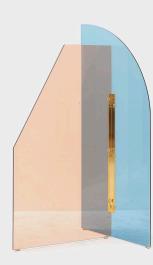

## Product Type Screen

Two colored glasses with different shapes, but complementary, create a play of transparency. Vela is a screen that divides in a light and simple way, without weighing down the space, creating games of multicolored shadows.