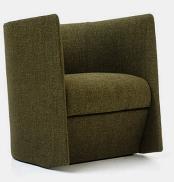

## Product Type Armchair

Essentially designed for public spaces, offices or hotels, Pisa is an upholstered armchair with compact dimensions, suitable for tight spaces but without excluding aesthetic and comfort. Its minimal shapes embrace the body, creating an intimate feeling. Its geometric shape, with the sloping backrest and a cut profile, creates a strong personality despite restrained measures.

## Dimensions

W26,37" x D29,92" x H30,31" W67cm x D76cm x H77cm

UPON ORDERING THIS DESIGN

Specify any details needed to place order. These should be selection items on the website.