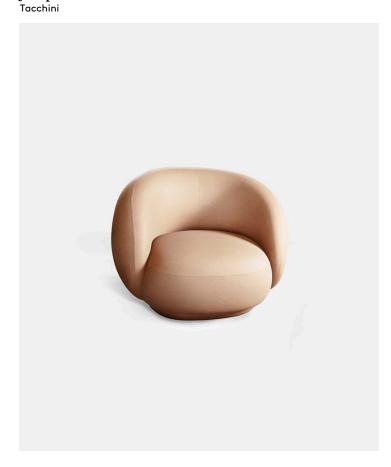

## Julep Armchair

## Product Type Lounge Chair

Soft, enveloping shapes characterize this family of upholstered pieces. Julep is influenced by the 1950s Avant-Garde movement, drawing upon its simplicity and grandeur, refined by a contemporary, romantic, feminine allure. Star of the series is the sofa, whose generous rounded lines provided evolutionary DNA for the entire collection – including an armchair, a chaise-longue and an ottoman – in an interplay of proportions and shapes that gave rise, little by little, to all the other versions. Fully upholstered, the seats look ample and full, yet convey a sense of lightness, thanks to the recessed base that invisibly lifts them off the floor. Designed for home decor, their inviting appeal encourages cozy comfort and relaxation, making the Julep seating options also ideally suited to contract venues.

## Dimensions

Armchair W40,35" x D34,44" x H29,52" W102,5cm x D87,5cm x H75cm Ottoman W26,77" x D25,98" x H16,53" W68cm x D66cm x H42cm