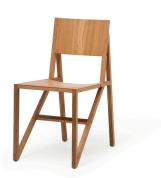

## **Product Type** Dining Chair

This tough lightweight chair is blessed with good proportions and seating comfort. A complex study in angles the straight lines of the wooden laths are adeptly balanced with the subtly curved seating and support surfaces. The Frame Chair, designed by Wouter Scheublin, is full of cleverly engineered, reasoned character and achieves a unique formality that is rare within the competitive, overcrowded realms of chair design.

#### Description:

Chair

#### Dimensions:

L400mm × D610mm × H785mm seat height 440mm

#### Materials:

European oak, oil, steel fixings, satin-matt painted oak veneer birch plywood (option)