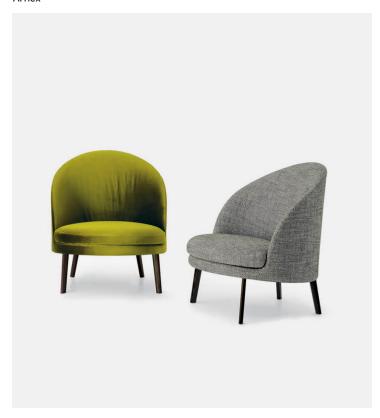

## Product Type Lounge Chair

Named after the famous French movie by Francois Truffaut, Jules & Jim are two easy chairs with a high degree of seating comfort. Jules is the smaller one and Jim the larger one. Though different in size they share a round geometry, which make them easy to use and place in an architectural context, where maybe more square seating typologies are difficult to use.

The legs in wood and metal are also easy to customize in various finishes, so that Jules & Jim can be matched to fit any furnishing context.

Structure in shaped moulded polyurethane / polyester slip cover. Base in metal, lacquered black, gun metal grey or optional finishing, with details in wood (stained wengé, oak or chocolate). Seat cushion in shaped polyurethane with differentiated density / polyester slip cover.