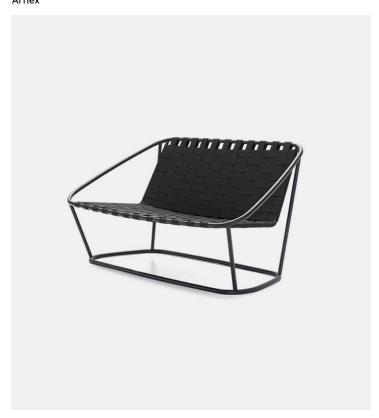

## Sofa **Product Type**

Arflex presents the outdoor collection designed by Carlo Colombo, cloud collection, worked out to find a lifestyle nearer to nature and to a visual luminosity, with soft and cosy shapes. Supporting structure in mat laquered steel treated for outdoor use. Springing by means of synthetic elastic straps especially suitable for outdoor. Cushions covered with fabrics and leathers for outdoor.

**Dimensions** L59" x D35,5" x H30,75" L150cm x D90cm x H78cm