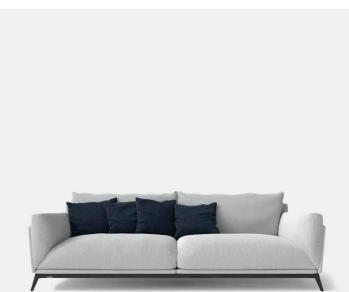

## Faubourg Sofa

## Product Type Sofa

Sofa Faubourg is a tribute to arflex-history, where Carlo Colombo plays as usual on simplicity with irony and taste. An easy & chic piece, characterized by depth and very soft cushions into which one can almost dive. The thin foamed structure reminds the fingers of a hand, softly supporting the soft seat and back cushions. Faubourg has fully removable covers except for leather version.