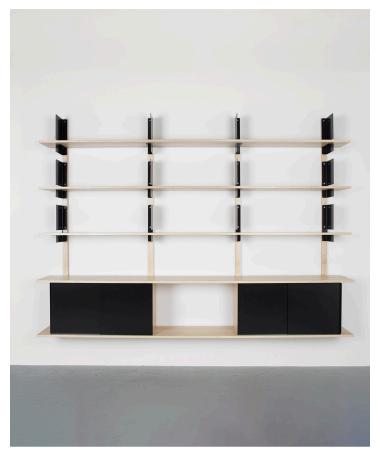

The HS1 108" Double Credenza is shown here with in maple and black with three 108" shelves.

Dimensions:
D 14" x W 108" x H 19.375"
D 35.6cm x W 274cm x H 49.2cm
12-14 week lead time
I Spec Sheet