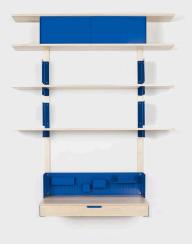

## Product Type Desk

HS1, a modular wall-mounted shelving system, offers unparalleled versatility, making it ideal for a wide range of spaces. The HS1 system includes single and double height credenzas, a writing desk, and shelves in three standard widths. \*Pricing for the HS1 Desk includes the desk and accessories only.

Shelves and credenzas can be added at an additional cost. The HSI Desk is shown here in maple and blue configuration with two 60" shelves and a 60" credenza. The maple and grey desk is shown with four 60" shelves.