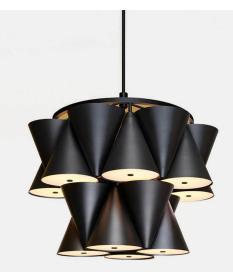

## Legato 2-Tier Chandelier S/M Matter Made

## Product Type Ceiling

Legato, a musical reference indicating a smooth and unbroken connection of notes, is a modular system of lights that follows this same principle. Available in a variety of chandeliers and as strings of light. The strings offer limitless possibilities and can be applied from single pendant to single string of modules or expanded virtually without end to create divisions of space or an architectural wall of bi-directional light.

## **Dimensions** Dia 22.25" x H 67.9" Dia 56.5cm x H 172.5cm

UPON ORDERING THIS DESIGN

Specify any details needed to place order. These should be selection items on the website.