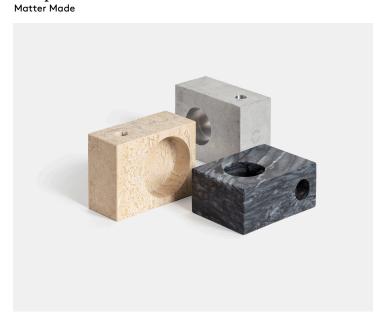

#### Object **Product Type**

Setup is machined from a solid block of aluminum, brass, or marble with four holes to accommodate the most common candle sizes. The austere design is inspired by Shaker ideals of simplicity and efficiency.