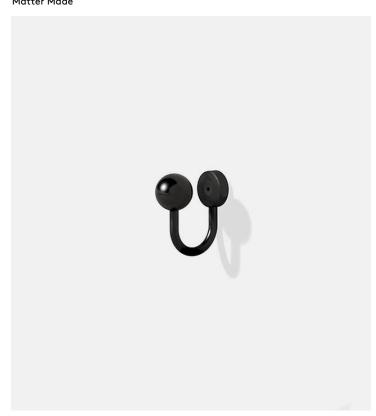

# Product Type Object

PA Hook takes an essentialist approach to its form and function harking to both the fluidity of the Eames and the stripped down hardness of piercings. The simple design of the coat hook attaches to the wall with a single fastener and a hidden pin to prevent turning.