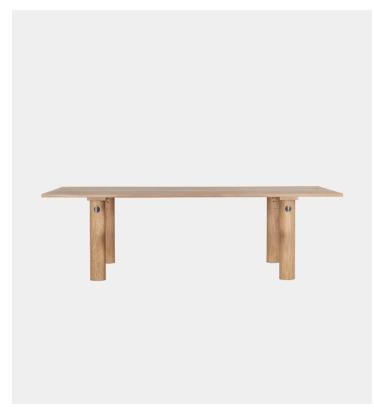

## Product Type

Dining Table

Orbit is a contemporary interpretation of primitive elegance. Tables are made in generous scale and legs are fastened with integrated brass hardware, which provides visual punctuation. The unique elliptical leg motif is carried throughout the collection.