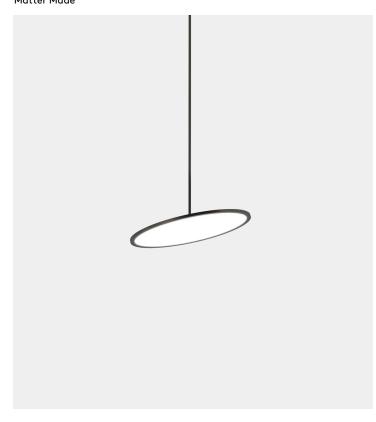

#### Ceiling **Product Type**

Nix embraces LED technology by creating an oversized sheet of light that is both low in profile and evenly diffused. Suspended from a narrow stem or mounted to a wall, the ball joint offers a wide range of mobility, allowing for directional moon-like light.

## Dimensions

Dia 24" x H 1.5" Dia 61cm x H 3.8cm

## **Drop Length**

91.4cm

drop provided