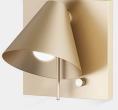

## Mega Square Sconce Matter Made

Product Type Sconce

Mega is a reductive take on a classic archetype. Comprised of complementary elements, it is both graphic in nature and functional in form. A thin handle allows for rotation of the conical shade, directing a soft, dimmable light.

Dimensions D 7.2" x W 7.7" x H 7.8" D 18.2cm x W 19.5cm x H 19.8cm Weight 2 kg Voltage (V) 120 or 249 V Light Source G16 Candelabra Globe Bulb (included) Intl. Orders: E14 Globe bulb (not included) 2700k 340-450lm 40W Dimming Rotary dimmer (standard) Inline dimmer (optional) Hardwired for Triac (optional) Certification UL (hardwired only)