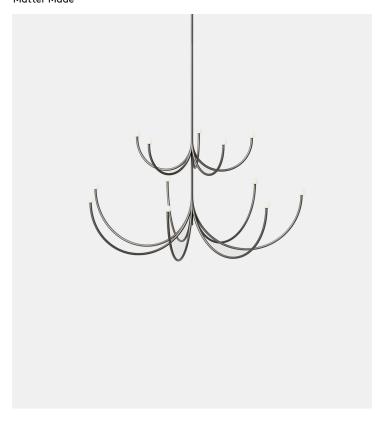

# Product Type Ceiling

Arca is a lighting system whose form is a play of contrasts between the classical swooping branches and the spare minimalism of its linear, black composition. Tiers can be easily added together to create a unique chandelier.

This Arca 2-Tier variation is composed of Small and Medium tiers.