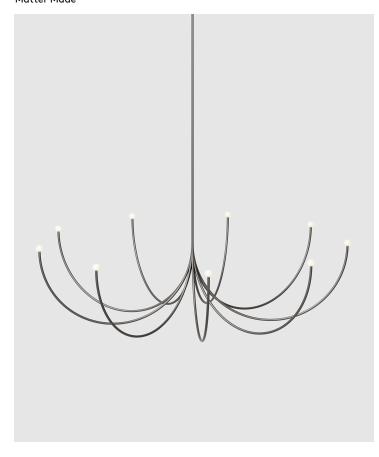

## Product Type Ceiling

Arca is a lighting system whose form is a play of contrasts between the classical swooping branches and the spare minimalism of its linear, black composition. Tiers can be easily added together to create a unique chandelier.