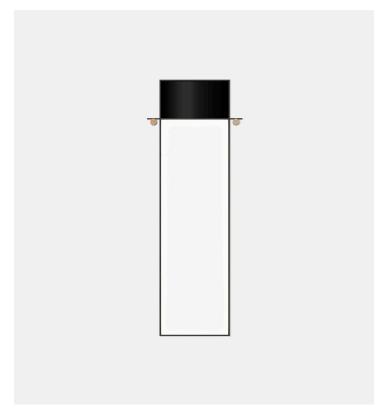

## Product Type Mirror

The Abal Mirror collection is made from simple geometries with a metal frame dividing the mirror in half with an upper panel of painted glass. The Abal Tall Mirror is available in three painted glass colors - Black, Deep Blue, Neutral Pink.

## Materials

Aluminum, Painted Glass, Mirror, Brass

Dimensions

D .75" x W 29.8" x H 80"

D 1.9cm x W 75.7cm x H 203.2cm

Weight

25lbs

11kgs