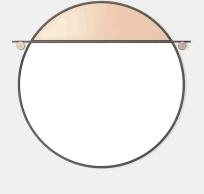

## Abal Round Mirror Matter Made

Product Type Mirror

The Abal Mirror collection is made from simple geometries with a metal frame dividing the mirror in half with an upper panel of painted glass. The Abal Round Mirror is available in two sizes and three painted glass colors - Black, Deep Blue, and Neutral Pink. *This product is discontinued & stock is limited. Please contact* sales@mattermade.us *for current inventory.* 