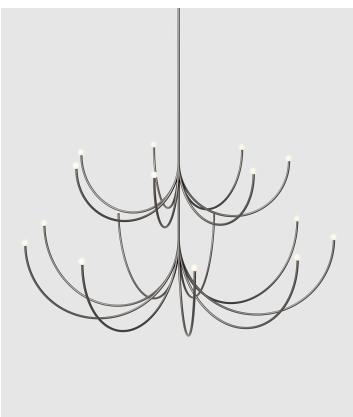

## Arca 2-Tier Chandelier - Medium / Large Matter Made

## Product Type Ceiling

Arca is a lighting system whose form is a play of contrasts between the classical swooping branches and the spare minimalism of its

linear, black composition. Tiers can be easily added together to create a unique chandelier.

This Arca 2-Tier variation is composed of Medium and Large tiers.