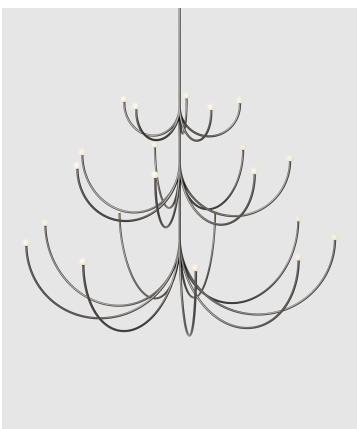

## Arca 3-Tier Chandelier - Small / Medium / Large Matter Made

## Product Type Ceiling

Arca is a lighting system whose form is a play of contrasts between the classical swooping branches and the spare minimalism of its linear, black composition. Tiers can be easily added together to create a unique chandelier.

This Arca 3-Tier variation is composed of Small, Medium, and Large tiers.

Materials Brass, Glass Dimensions L 50" x W 50 x H 35" L 127cm x W 127cm x H 88.9cm Finishes • Satin Blackened Brass Nickel Chrome • Glossy White Powder Coat Weight 21 lbs 10 kgs Shipping Crated L 56" x W 56" x H 42" L 142.2cm x W 142.2cm x H 106.7cm **Shipping Weight** 200 lbs 90.7 kgs Lead Time 10-14 weeks Light Source LED / CRI 90 2700k 1834lm 20W LED Driver LD25W-72-C0350-RD Dimming 0-10V Canopy Dia 8" x H 1" / Dia 20.3cm x H 2.5cm Drop Length 36" / 91.4cm drop provided. Drops longer than 36" will incur a fee. Custom drops are made per order and cannot be adjusted on site