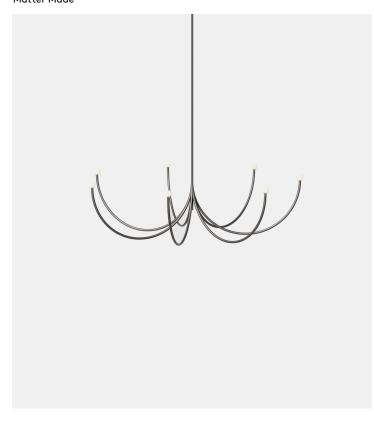

# Arca Single Tier Chandelier - Medium Matter Made

#### Ceiling **Product Type**

Arca is a lighting system whose form is a play of contrasts between the classical swooping branches and the spare minimalism of its linear, black composition. Tiers can be easily added together to create a unique chandelier.