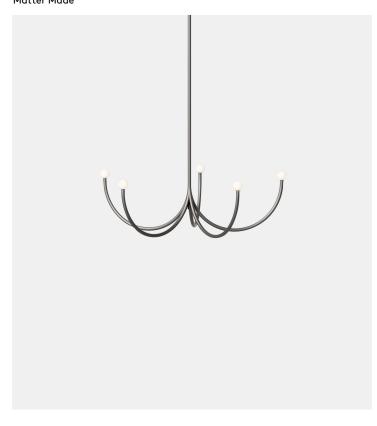

# Product Type Ceiling

Arca is a lighting system whose form is a play of contrasts between the classical swooping branches and the spare minimalism of its linear, black composition. Tiers can be easily added together to create a unique chandelier.