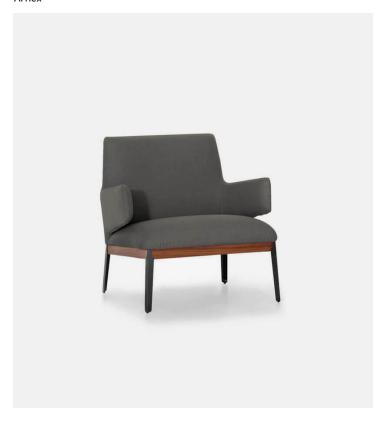

## Hug Armchairs

## Product Type Lounge Chair

Arflex has had the foresight and daring, over the years, to work with many great and gifted architects and designers. Many of the iconic designs remain in their collection to this day. It is our hope that the HUG armchair will earn the right to stand proudly among the classics of the Arflex collection. To this aim, we have designed the armchair with a high level of seating comfort coupled with the very best quality upholstery solutions. In fact, each and every part of the HUG armchair has been carefully designed to give great flexibility to the customer as well as being beautiful to look. On top of this, we have looked for a particular silhouette. A friendly, recognisable gesture that encompasses all of these aspects but also, speaks directly to the heart – the hug. The friendly and welcoming gesture, seen most clearly in the 'openarmed' position of the armrests, is meant as a universal invitation: "Come, sit with me a while and I'll put you at ease".

## **Dimensions**

Low L33" x D33" x H32,25" L84cm x D84cm x H82cm High L32,25" x D34" x H40,25" L82cm x D86cm x H103cm