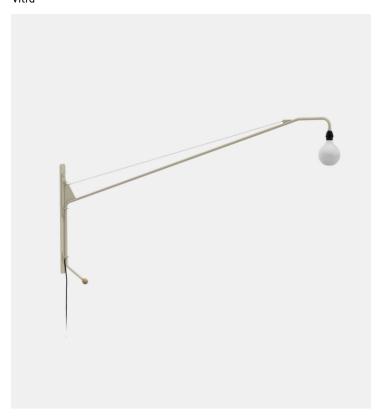

## Product Type Wall Light

The Potence wall lamp is one of Jean Prouvé's puristic masterpieces. Reduced to the essentials – a light bulb and a pivoting wall mount – the long swing arm wall light is made of powder-coated tubular steel with a beechwood handle. The lamp is controlled by a cord dimmer and comes equipped with a light bulb.