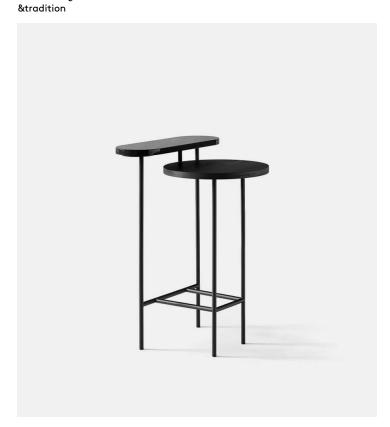

# Palette JH26

## Product Type Side Table

Inspired by Alexander Calder's kinetic sculptures, Spanish designer Jaime Hayon transformed the idea of a mobile into a table - stabilised by a metal armature. A series of multi-tiered tables of varying shapes, sizes, colours and materials. Get this Palette side table in two different variants.

### Dimensions

W18,5" x D18,1" x H26,4" W47cm x D46cm x H67cm