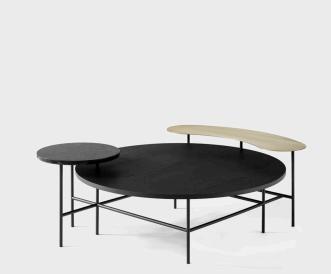

## Palette JH25 &tradition

Product Type

Inspired by Alexander Calder's kinetic sculptures, Spanish designer Jaime Hayon transformed the idea of a mobile into a table stabilised by a metal armature. A series of multi-tiered tables of varying shapes, sizes, colours and materials. Get this Palette lounge table in two different variants.

Coffee Table

Dimensions

H16,5" x W46,5" x D40,6" H42cm x W118cm x D103cm **Weight** 38 kg **Gliders** The Palette tables are fitted with plastic gliders

UPON ORDERING THIS DESIGN

Specify any details needed to place order. These should be selection items on the website.