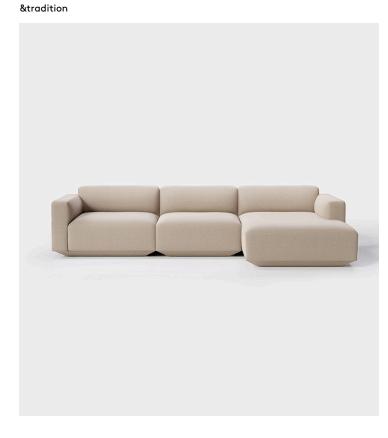

## Develius Sofa

## Product Type Sofa

Deveilus is Edward van Vilet's idea of the archetypal modular sofa. Both buildable and versatile, this is a launge piece that prioritises comfort without sacrificing definitive form and aesthetic. Deveilus' intuitive system offers components that range from a pour, to anywhere between a 1 to 6-seater sofa, a corner sofa and a chaise longue – all of which are available in two depths. The option of keeping the sofas and chaise longue capen-ended is also possible, as is choosing from either an informal low-set armrest or the latest addition of a more formal, high-set armrest.