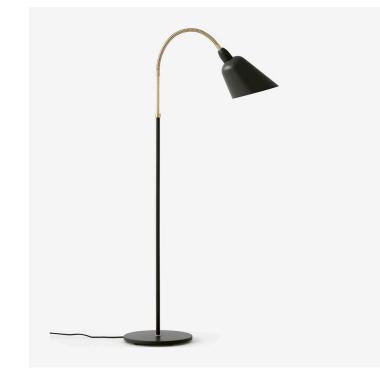

## Bellevue Floor Lamp AJ7 &tradition

## Product Type

With the Bellevue Lamp, Danish architect and designer Arne Jacobsen embodies the minimalism of the Modernist Movement with the functionalism of Bauhaus. Viewed as the driving force behind Danish Modernism, Jacobsen's preference for graceful lines and simple, organic forms are readily recognizable in the Bellevue Lamp.

Floor Lamp

The re-launch of this iconic lamp involves a return to the original Bellevue shape in three styles: the floor lamp, desk lamp and wall lamp. To enhance their appeal in a contemporary setting are new colors and a mix of materials: satin polished brass, black with brass, and versions mixing ivory or grey beige with brass.

Dimensions

Shade Ø 8″

Ø 19.7cm

Base

Ø 11″ x H 51″ Ø 27.3cm x H 130cm

UPON ORDERING THIS DESIGN

Specify any details needed to place order. These should be selection items on the website.