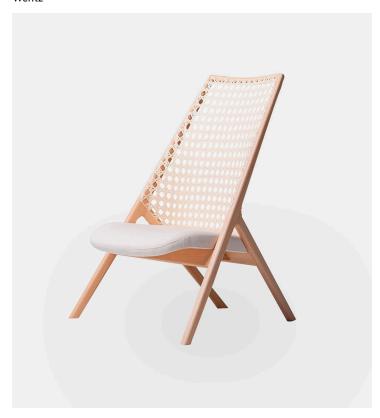

# Tela Lounge Chair

# Product Type Lounge Chair

Tela Lounge Chair is a fusion of contemporary design and traditional Brazilian materials. The backrest weave is inspired by the classic cane woven pattern of the mid-century furniture. It was recreated in a larger scale and made with cotton thread for more comfort and durability. While the back emphasizes the pattern, the slim frame and molded seat have smooth details and curves with a contemporary design approach. Tela Lounge Chair seeks extra-comfort with a sleek structure, lightness and a tropical flair.