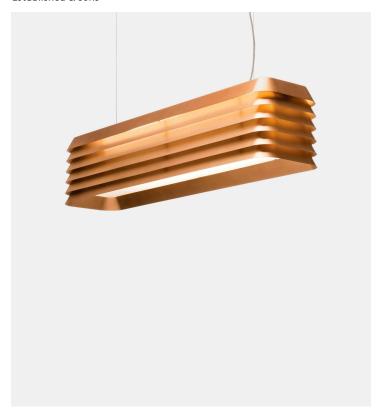

#### Ceiling **Product Type**

Referencing window blinds and 'muscle cars', Klauser & Carpenter's surprisingly understated Louvre design uses layers of pressed aluminium to create a glare-free, ambient light.