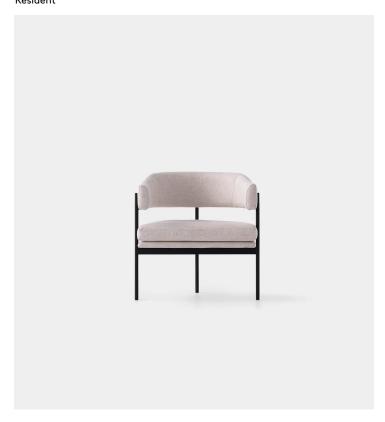

## Product Type Chair

The Isabella Chair is an exercise in the play-off of proportions. Its ultra-slim three-legged steel base provides robust support and acts as a deliberate variant against the gracefully rounded tailored back and plump softness of the seating cushion.

An occasional or statement piece with a refined modern look, which gives the user a generous space in which to sit and relax. In the home, a place to read or contemplate, and in the commercial space, an ideal waiting or conversation chair.

## Dimensions

W26.4" x D21.7" x H27.2" W67cm x D55cm x H69cm