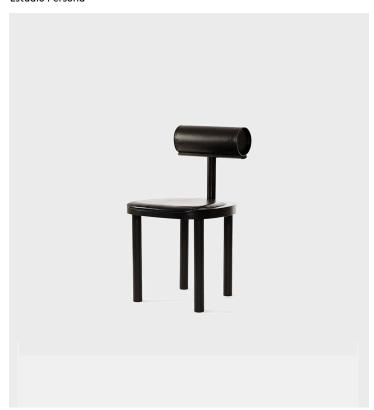

## **Product Type** Dining Chair

The UNA chair combines a curved wooden seat and legs with a leather-upholstered cylindrical back, creating a balance between comfort and simple geometry. Its design highlights the natural beauty of the wood grain and emphasizes the craftsmanship of the leather upholstery. It's a piece that embodies both form and function. Customizations available upon request. Made to order.