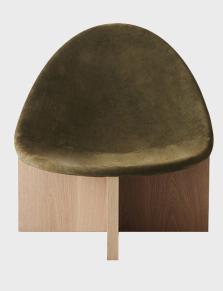

## Product Type

Lounge Chair

The Nido chair was the result of playing with the juxtaposition of shapes. The egg-like shape of the leather upholstered wood seat nesting in the cross shaped solid wood frame, gives it the name Nido, meaning nest in Spanish. The Nido's strong lines of the base in either walnut or white oak brings style and stability without sacrificing comfort in the contrasting rounder shape of the soft leather seat.