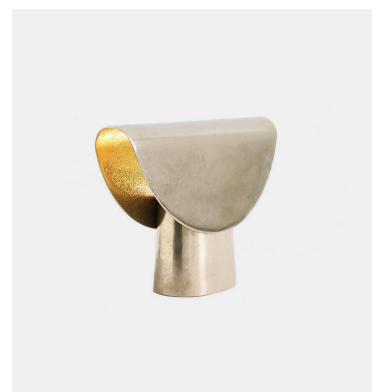

## Product Type Table Lamp

A cast light which appears to have been draped over it's base. A light fitting is captured inside and glows outward. Each casting is manufactured in small batches meaning slight variations will occur from piece to piece. Production marks may include slight pour ripples or surface pitting. It will arrive with a bright finish but will oxidize and darken over time to reveal a distinctive patina. Simply use a metal polish to restore a like-new finish.