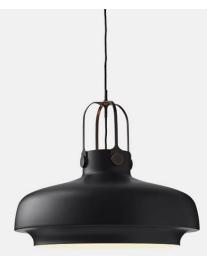

## Copenhagen Pendant SC8 & Tradition

Product Type Ceiling

Space Copenhagen's ambition was to design a lamp with a simple industrial feel, but which was still elegant and poetic. The Copenhagen Pendant is an exercise in contrasts. Combining the classic and the modern, the maritime and the industrial. The series started with one pendant in three sizes in 2014 and was extended in 2018 with two table lamps, one wall lamp and one floor lamp.

Dimensions Ø23.6" x H20.7" Ø60cm x H53cm Cord length 236.2" 600cm Weight 4,50 kg Voltage(V) 120 or 240V Light source & energy efficiency class E26 max 150 Watt The luminaire is compatible with bulbs of energy class: A++ - E Bulb is not included. Canopy included Certifications CE, IP20, Class II