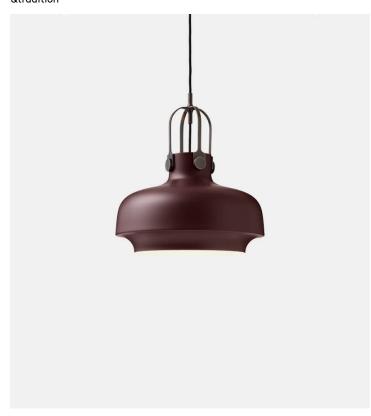

# Product Type Ceiling

Space Copenhagen's ambition was to design a lamp with a simple industrial feel, but which was still elegant and poetic. The Copenhagen Pendant is an exercise in contrasts. Combining the classic and the modern, the maritime and the industrial. The series started with one pendant in three sizes in 2014 and was extended in 2018 with two table lamps, one wall lamp and one floor lamp.

#### **Dimensions**

Ø 13.8" x H 15.7" Ø 35cm x H 40cm