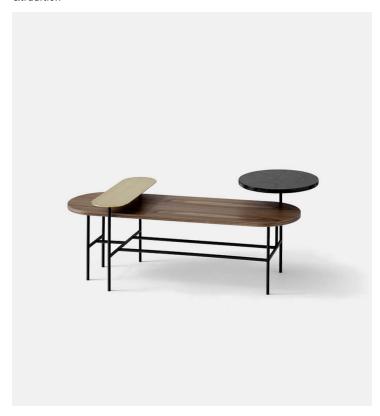

## Product Type Coffee Table

At first glance, each Hayon Lounge table is a lesson in geometry. One version features a round shape coupled with a hexagon together with an elongated oval. Another version has a painter's palette shape, while another version juxtaposes a rounded rectangle with an elongated oval and a circle. Each table is a composition of three distinctive shapes beautifully balanced at different heights which form a unified whole.

## Dimensions

D: 45.4" x W: 26.7" x H: 18.5" D: 115.2cm x W: 67.8cm x H: 47cm

**Weight** 19 kg

Gliders

The Palette tables are fitted with plastic gliders