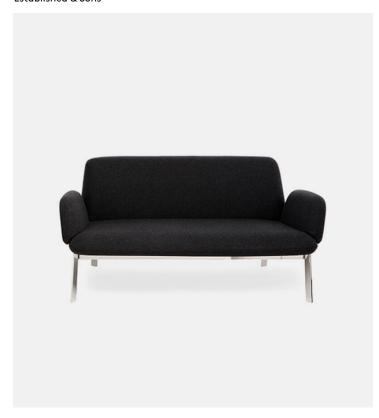

## Easy Sofa Established & Sons

## Product Type Sofa

Always highly presentable the Easy range, designed by Klauser & Carpenter, has soft but defined forms that stay neat and tidy. Ideal for reception and meeting areas, fashion boutiques, changing rooms and guest bedrooms you can rely on this design if you need a smart chair or sofa. Cleverly designed for contract use, the Easy range looks polished from any angle and is frequently used by interior designers to divide large working areas into usable spaces.

## Dimensions

L53,1"/ 56,7" x D30,1" x H28,1" L144cm /135cm x D76,5cm x H71,5cm