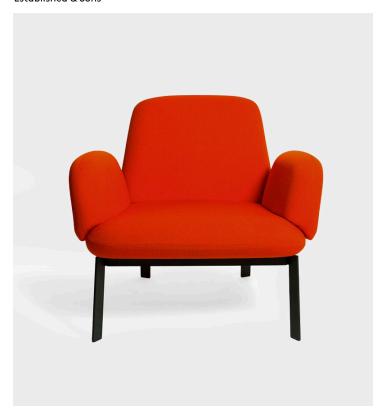

## Product Type

With its soft yet defined forms, the Easy range by Klauser & Carpenter offers a refined, welcoming presence in both residential and contract settings.

Armchair

The soft, defined forms of the Easy range offer a polished but welcoming feel to a wide variety of spaces, from meeting areas to changing rooms and guest bedrooms. Cleverly designed for comfort in contract use.

## **Dimensions**

W 70–79cm x D 76,5cm x H 71,5cm / SH 41cm

W 27,56-31,10" x D 30,12" x H 28,15" / SH 16,14"