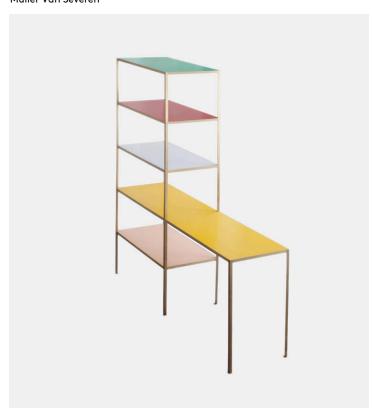

# Rack + Table S Muller Van Severen

## Product Type Desk

Rack + table S is part of the first Muller Van Severen exhibition back in 2011. During this exhibition, the design language becomes clear: transparant objects that don't clutter the room consisting of not much more than a few outlines and color forms, as if the designers have been drawing in space. There are no fringes about and every object excels in detailing. All surfaces are meticulously carved around the edges to ensure they fit the steel profiles perfectly; the profiles are sanded to perfection.

### **MATERIALS**

lacquered (white) steel or brass frame with polyethylene or marble shelves