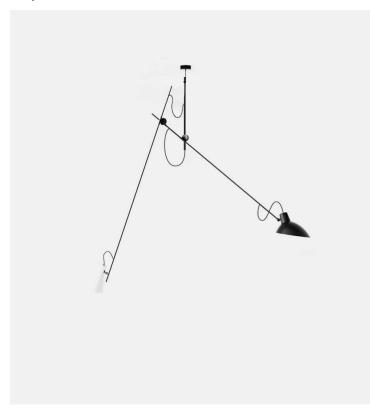

# VV Cinquanta Suspension

# Product Type Pendant

The VV Cinquanta Suspension is elegant and versatile with two posable direct light sources. With a distinctive dual-stemmed construction, it features two uniquely shaped reflectors, one narrow and one wide. The fixture and the reflectors can be adjusted to many different positions, enabling a wide variety of both downward and upward lighting at the same time. The invitingly playful design encourages dynamic lighting compositions.

The VV Cinquanta reflectors are made of enameled spun aluminium, available in original Vittoriano Viganò colors.