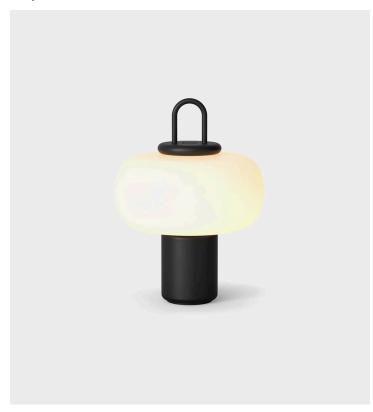

# Nox Portable Lamp

## Product Type Table Lamp

Distinctive to Nox is its wireless charging system with induction technology, enabling this sophisticated and highly versatile lamp to be used unplugged. The luminaire is composed of four elements: a charging base, an anodized aluminum body containing the charging system, a hand-blown opaline glass diffuser and a simple handle.

Featuring a touch dimmer, Nox can provide ample light for reading and a cosy soft light when dimmed. Ideal as a bedside lamp, Nox can be picked up and carried to the balcony, and with its rich materials it also seems perfectly at home on the dinner table.