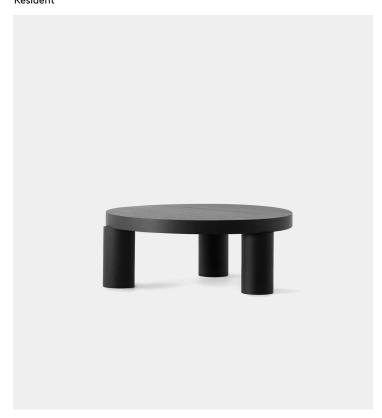

## Product Type Coffee Table

The Offset Coffee Table is a playful and irregular screw together furniture piece which displays the beauty of solid oak in generous proportions. Designed by Philippe Malouin, each Offset leg attaches to the top by way of an off-centre threaded connector ensures that each leg finally rests in an individualistic position. Solid, stable and hardwearing, this is a durable piece for everyday use.

## Dimensions

Ø35,4" x H13,7" Ø89,9cm x H34,7cm